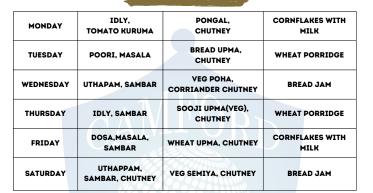

--|--|--|
| TUESDAY   | VEG FRIED RICE                                   | CHAPPATHI,<br>MIX VEG SOYA GRAVY           | VEG MANCHURIYAN      |  |  |
| WEDNESDAY | RICE, SAMBAR,<br>RAW BANANA<br>PORIYAL, RASAM    | CHAPPATHI, VEG JAIPURI                     | CURD,<br>DAL PAYASAM |  |  |
| THURSDAY  | RICE,<br>RADISH DAL,RASAM                        | CHAPPATHI, ALOO BINDI                      | BUTTER MILK          |  |  |
| FRIDAY    | RICE, DAL TADKA, MIX<br>VEG PORIYAL, RASAM       | POORI, CHANNA MASALA                       | CURD                 |  |  |
| SATURDAY  | TOMATO RICE                                      | CHAPPATHI, GREEN PEAS<br>AND POTATO KURUMA | CURD RICE            |  |  |

**EVENING SNACK - GROUNDNUT CANDY/ MULTIGRAIN COOKIES** 



## SCHOOL CAFETERIA

## WEEK 2





#### MID-DAY BREAK - SEASONAL JUICE/SOUP

### LUNCH

| MONDAY    | RICE,<br>GREEN MOONG DAL,<br>VEG PORIYAL  | CHAPPATHI,<br>MATAR PANEER      | RASAM,<br>BUTTERMILK       |
|-----------|-------------------------------------------|---------------------------------|----------------------------|
| TUESDAY   | RICE,<br>SAMBAR,BEETROOT<br>PORIYAL,RASAM | CHAPPATHI,<br>MINI SOYA GRAVY   | CURD,<br>WHEAT PAYASAM     |
| WEDNESDAY | RICE,DAL, ALOO<br>JEERA                   | CHAPATHI,<br>KADAI VEGETABLE    | BUTTERMILK                 |
| THURSDAY  | SAMBAR RICE,<br>CURD RICE                 | CHAPPATHI,<br>DUM ALOO          | CHANNA AND SPROUT<br>SALAD |
| FRIDAY    | RICE,SAMBAR,<br>ALOO GOBI                 | CHAPPATHI,SEASONAL<br>VEG GRAVY | CURD                       |
| SATURDAY  | LEMON